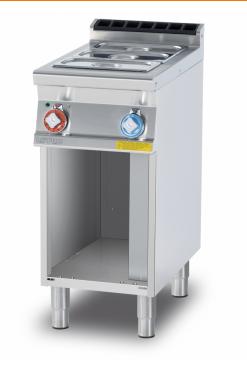

## BM-74EM 70 ELECTRIC BAIN MARIE

Bain marie singlephase on open cabinet – Bowl for GN 1/1 h.15, water loading cock, floor draining (included 1 Head end filler strip mod.TPA-7)

Construction - Fabricated using CrNi 18/10 AISI 304 grade Stainless Steel Scotch-Brite Satin polish Finish, incorporating 2 mm thick worktop, rounded edges, chromed details and rear splash back. Knobs with waterproof grades IPX5. Model - Professional Electric Bain-Marie on Open Unit. Moulded Gastronome 150mm deep tank. Thermostatic control. Maintenance - All serviceable parts are accessible by the easy removal of front control panel. Fittings - Appliance is supplied with adjustable feet, Water fill tap, Overfill safety valve and floor drain. Doors not included.

| MODEL:          | BM-74EM           |
|-----------------|-------------------|
| DIMENSIONS:     | cm. 40x 70,5x 90h |
| ELECTRIC POWER: | 2,1 kW            |
| VOLTAGE:        | 230V~             |
| FREQUENCY:      | 50/60 Hz          |