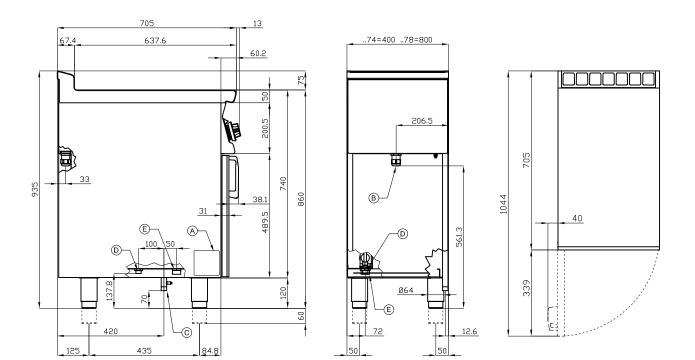

## ITALIAN CULINARY ART

The pictures are purely representative. The manufacturer reserves the right to modify the technical data and models without previous notice.

| Α | Data plate            |                | В | Electrical connection |              |
|---|-----------------------|----------------|---|-----------------------|--------------|
| D | Cold water connection | ISO 7-1 1/2" M | Ε | Water drainage        | ISO 7-1 1" M |

| MODEL:          | BM-74EM           |
|-----------------|-------------------|
| DIMENSIONS:     | cm. 40x 70,5x 90h |
| ELECTRIC POWER: | 2,1 kW            |
| VOLTAGE:        | 230V~             |
| FREQUENCY:      | 50/60 Hz          |

kg: 41 m<sup>3</sup>: 0.368 mm: 430x770x1110